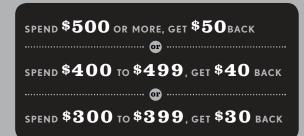

## **OFFICIAL REBATE FORM**

BUY A NEW YAKIMA RACK BETWEEN **DECEMBER 1, 2011** AND **JANUARY 15, 2012** AND YAKIMA WILL PUT SOME CASH BACK IN YOUR POCKETS. OR CASH BACK IN YOUR PURSE, IF THAT'S THE WAY YOU PREFER TO ROLL.